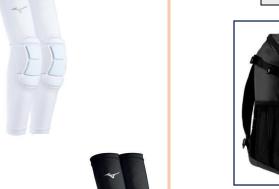

### Mizuno Backpack

Black \$50<sub>+tax</sub>

#### **Mizuno Padded Sleeves**

Padded elbow sleeves White or Black

\*\$22+tax

\*when ordered with Mizuno package