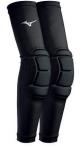

#### **Mizuno Padded Sleeves**

Padded elbow sleeves White or Black

\*\$22+tax

\*when ordered with Mizuno package