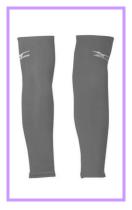

## Mizuno Arm Sleeves

Mizuno Arm Sleeves Not padded - Grey \*\$22<sub>+tax</sub>

\*when ordered with Mizuno package