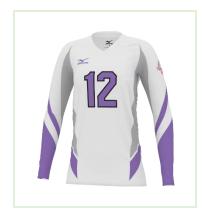

#### **Inside Out Club Jersey**

White Sublimated Mizuno Jersey. For 2023 & 2024 club seasons. \$55<sub>+tax</sub>

\*All players must have this jersey in order to participate in club.