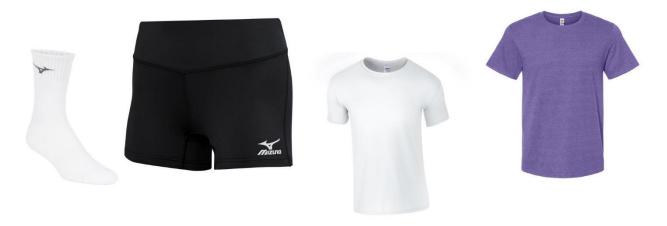

#### Regional Teams: \$80+tax

- Mizuno Kneepads
- Mizuno Crew Socks 3 pack
- Mizuno Victory Spandex
- 2 Inside Out practice shirts
- Mizuno Inside Out long sleeve shirt
   \*save \$20!

#### National Teams: \$155<sub>+tax</sub>

- Mizuno Kneepads
- Mizuno Vital Crew Socks(3 pack) + 1 pair of Runbird Performance Crew Socks
- Mizuno Victory Spandex
- · 2 Inside Out Practice Shirts
- Mizuno Inside Out Long sleeve shirt
- Mizuno Stretch Hoody
- Mizuno Icon short
- Mizuno Podium Bra \*save over \$30!